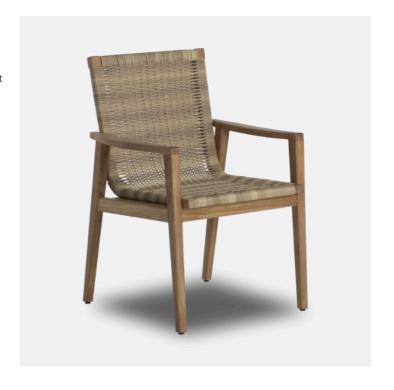

## Pointe Dining Arm Chair

The Pointe Dining Arm Chair with a natural teak frame and wicker seat in a raffia finish is built for worry-free enjoyment given the echo-friendly and weather-resistant attributes of marine-grade teak and UV-resistant resin wicker from which it is made. Inspired by mid-century modern design, the outdoor dining chair has solid teak frames with mortise and tenon joinery. The subtle curves and shaping on the arms set the patio dining chair apart. The cushions are available in Dream only.

Pointe Dining Arm Chair A21 1307-28

> Dimensions 630 X 617 X 909MM HIGH

> > Status NOT IN STOCK