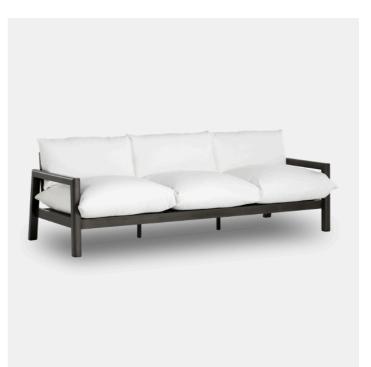

## Monterey Slate 3 Seat Sofa

The frame of the Monterey Three-Seat Sofa is made of teak in a slate grey finish that deepens the wood's lustre. The seat depth and the ample cushions on the outdoor sofa are generously sized, which will create a magnetic pull during those moments when a good book or naptime beckons. The tried-and-true material of teak has been the gold standard for outdoor furniture for eons, though it is the rare patio sofa made of the wood that is as beautifully contemporary in its lines.

> Monterey Slate 3 Seat Sofa A21 1313-31

> > Dimensions 2489 x 965 x 757MM HIGH

> > > Status NOT IN STOCK