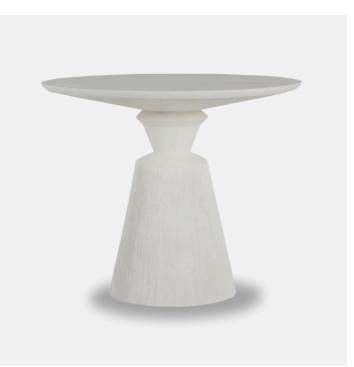

## Fisher Natural Stone Dining Table

The Fisher Dining Table pairs curves and angles for an artful outdoor dining experience. Fashioned to give the appearance of cast stone, the table is a faux stone construction that enables the piece to be easily repositioned. Sturdy enough to withstand natural elements, the table features a cone-shape base textured with a vertical stria design. The 36" round tabletop offers lots of space for dining—outdoors or inside. Natural Stonecast finish.

> Fisher Natural Stone Dining Table A21 1380-101

> > Dimensions 914 x 914 x 762mm high

> > > Status NOT IN STOCK