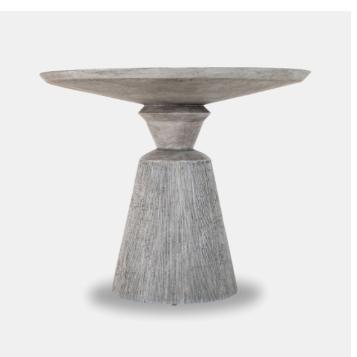

## Fisher Aged Stone Grey Dining Table

The Fisher Dining Table pairs curves and angles for an artful outdoor dining experience. Fashioned to give the appearance of cast stone, the table is a faux stone construction that enables the piece to be easily repositioned. Sturdy enough to withstand natural elements, the table features a cone-shape base textured with a vertical stria design. The 36" round tabletop offers lots of space for dining—outdoors or inside. Natural Stonecast finish.

> Fisher Aged Stone Grey Dining Table A21 1380-130

> > Dimensions 914 x 914 x 762mm high

> > > Status NOT IN STOCK