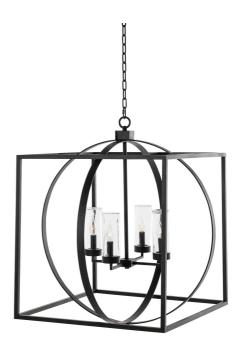

## Cullen Outdoor Chandelier

The Cullen Outdoor Chandelier showcases a modern and geometric design, crafted from black-coated stainless steel for both style and durability. Its open-frame structure features a cube shape with intersecting circular elements, creating a striking visual appeal. This chandelier is designed to withstand direct water exposure, making it ideal for outdoor use in various weather conditions. It includes a 12-foot chain, allowing for flexible installation heights. The chandelier houses four light bulbs, each with a maximum of 40 watts, providing ample illumination for outdoor spaces while adding a touch of contemporary elegance. This large chandelier measures 30.25"x30.25"x33" making it a great addition for taller ceilings.

Cullen Outdoor Chandelier
A21 1421

Dimensions 768 x 768 x 838MM HIGH

> Status NOT IN STOCK