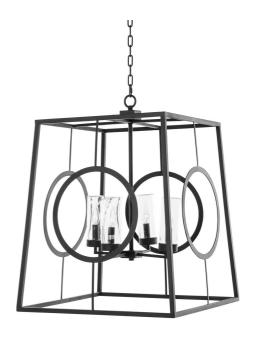

## Omar Outdoor Chandelier

The Omar Outdoor Chandelier features a contemporary design with a black-coated stainless steel frame, ensuring durability and style. The geometric structure includes a trapezoidal frame with circular accents, adding a modern touch to any outdoor setting. Designed to withstand direct water exposure, this chandelier is perfect for outdoor use. It comes with a 12-foot chain, providing flexible installation options. The chandelier uses four light bulbs, each with a maximum wattage of 40 watts, offering ample illumination for outdoor spaces. This 24"x24"x31" fixture combines modern aesthetics with practical functionality, making it a stylish addition to larger outdoor areas.

Omar Outdoor Chandelier
A21 1428

Dimensions 610 X 610 X 705MM HIGH

> Status NOT IN STOCK