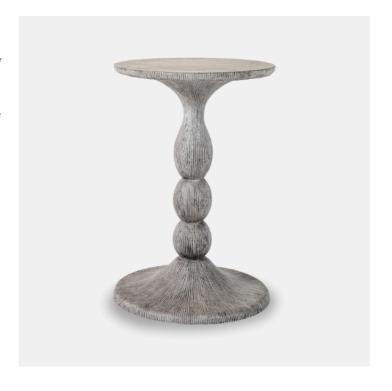

## Tern Aged Stone Grey Side Table

A gracefully sculpted base is an intriguing counterpoint to the Tern Side Table's cast stone composition. From the Summer Classics Cast Stone Collection, this elegant side table can easily withstand natural elements for long-lasting use and is equally at home in a poolside cabana or a living room. Linear stria detailing adds texture and pattern to the table's base, while the round tabletop's smooth finish provides an ideal multifunctional surface. Natural Stonecast finish.