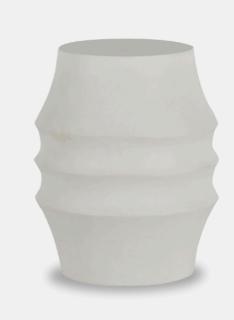

## Egret Natural Stone table

The Egret Stool, a part of the Cast Stone collection, is skilfully crafted from faux stone for easy mobility while retaining the look and feel of cast stone. This multifunctional piece works beautifully as a footrest, extra seat, side table, plant stand—you get the idea—and the Natural Stone finish provides a versatile, neutral colorway that complements any setting. Recessed banding around the middle of the stool adds refined detailing. Natural Stonecast finish.

> Egret Natural Stone table A21 1750-101

> > Dimensions 371 x 371 x 467MM HIGH

> > > Status NOT IN STOCK