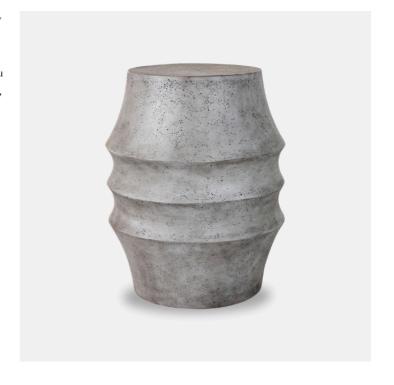

## Egret Aged Stone Table

The Egret Stool, a part of the Cast Stone collection, is skilfully crafted from faux stone for easy mobility while retaining the look and feel of cast stone. This multifunctional piece works beautifully as a footrest, extra seat, side table, plant stand—you get the idea—and the Natural Stone finish provides a versatile, neutral colorway that complements any setting. Recessed banding around the middle of the stool adds refined detailing. Natural Stonecast finish.

Egret Aged Stone Table
A21 1750-130

Dimensions 371 X 371 X 467MM HIGH

> Status NOT IN STOCK