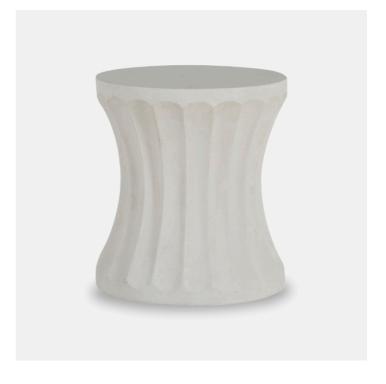

## Gannet Aged Stone Grey Side Table

A sculpted design reveals deep concave fluting surrounding the graceful hourglass base of the Gannet Side Table. Crafted from faux stone, this multifunctional side table is lightweight enough to move easily but gives the impression of a solid cast stone piece. The 18" smooth, circular top offers plenty of space, and the neutral colour complements any setting. Works well alongside a sofa, between two chairs, or used in pairs as a coffee table—indoors or out. Natural Stonecast finish.

Gannet Aged Stone Grey Side Table
A21 1751-101

Dimensions
457 X 457 X 508MM HIGH

Status NOT IN STOCK