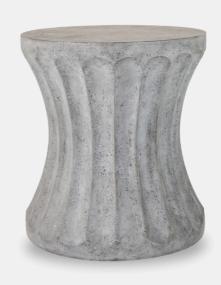

## Gannet Natural Stone Side Table

A sculpted design reveals deep concave fluting surrounding the graceful hourglass base of the Gannet Side Table. Crafted from faux stone, this multifunctional side table is lightweight enough to move easily but gives the impression of a solid cast stone piece. The 18" smooth, circular top offers plenty of space, and the neutral colour complements any setting. Works well alongside a sofa, between two chairs, or used in pairs as a coffee table—indoors or out. Natural Stonecast finish.

> Gannet Natural Stone Side Table A21 1751-130

> > Dimensions 457 x 457 x 508MM High

> > > Status NOT IN STOCK