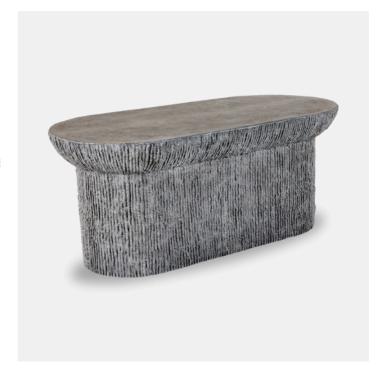

## Brant Natural Stone Oval Coffee Table

The Brant Oval Coffee Table from the Summer Classics Cast Stone Collection brings stunning sculptural style to outdoor and indoor rooms alike. Crafted from cast stone in a Natural Stone finish, this 42" x 20" oval table offers generous surface space, and its neutral tone makes it easy to mix with a wide array of styles. The table's elliptical base features linear striations, giving it a highly tactile and visually captivating appearance. The tabletop has a smooth finish that's unaffected by natural elements, assuring long-lasting enjoyment and good looks. Natural Stonecast finish.