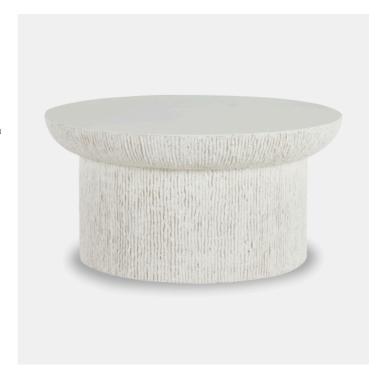

## Brant Natural Stone Round Coffee Table

The Brant Round Coffee Table from the Summer Classics Cast Stone Collection brings stunning sculptural style to outdoor and indoor rooms alike. Crafted from cast stone in a Natural Stone finish, this 36" round table offers generous surface space, and its neutral tone makes it easy to mix with a wide array of styles. The table's pedestal base features a linear stria detailing that's highly tactile and visually captivating. The tabletop has a smooth finish that's unaffected by natural elements, assuring long-lasting enjoyment and good looks. Natural Stonecast finish.

Brant Natural Stone Round Coffee Table

Dimensions 915 X 915 X 457MM HIGH

> Status NOT IN STOCK