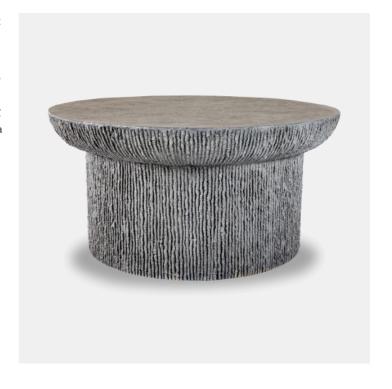

## Brant Aged Stone Round Coffee Table

The Brant Round Coffee Table from the Summer Classics Cast Stone Collection brings stunning sculptural style to outdoor and indoor rooms alike. Crafted from cast stone in a Natural Stone finish, this 36" round table offers generous surface space, and its neutral tone makes it easy to mix with a wide array of styles. The table's pedestal base features a linear stria detailing that's highly tactile and visually captivating. The tabletop has a smooth finish that's unaffected by natural elements, assuring long-lasting enjoyment and good looks. Natural Stonecast finish.

Brant Aged Stone Round Coffee Table
A21 1757-130

Dimensions 915 x 915 x 457MM HIGH

> Status NOT IN STOCK