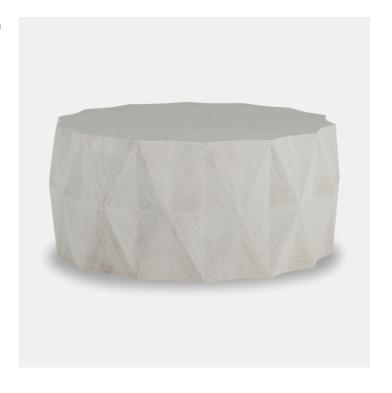

## Mandarin Natural Stone Coffee Table

Multidimensional diamond-shaped carving gives the Mandarin Coffee Table an exquisite, faceted appearance that offers a fun juxtaposition to the tabletop's smooth surface. Generously sized and crafted from stone, this coffee table provides an impressive focal point that's both rugged and refined. Suitable for outdoors, it can withstand the elements for long-lasting beauty and function. The soft Gray tones of the Natural Stone finish blend well in any setting. Natural Stonecast finish.