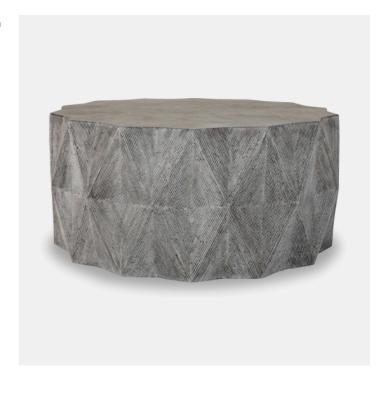

## Mandarin Aged Stone Grey Coffee Table

Multidimensional diamond-shaped carving gives the Mandarin Coffee Table an exquisite, faceted appearance that offers a fun juxtaposition to the tabletop's smooth surface. Generously sized and crafted from stone, this coffee table provides an impressive focal point that's both rugged and refined. Suitable for outdoors, it can withstand the elements for long-lasting beauty and function. The soft Gray tones of the Natural Stone finish blend well in any setting. Natural Stonecast finish.

Mandarin Aged Stone Grey Coffee Table
A21 1759-130

Dimensions
1016 X 1016 X 445MM HIGH

Status NOT IN STOCK