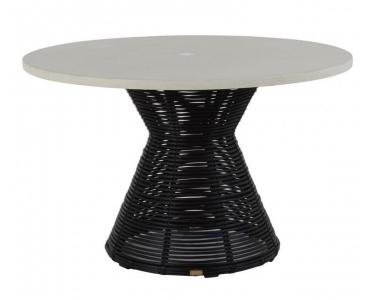

## Harris Black Round Dining Table

Inspired by the relaxed nature of outdoor living, the Harris Dining Table features a distinctive round shaped Superstone top with a sturdy woven N-dura<sup>™</sup> resin wicker that is durable and exceptionally weather resistant, providing year-round beauty and long-lasting enjoyment. Please note that Superstone is a natural product and will weather over time. We recommend using our natural stone sealer to assist in making the product water, dirt, and moisture repellent. Sealing will also help to prevent stains and changes in colour due to exposure to sunlight.

> Harris Black Round Dining Table A21 2030-0

Dimensions 1219MM DIAMETER X 762MM HIGH

> Status NOT IN STOCK