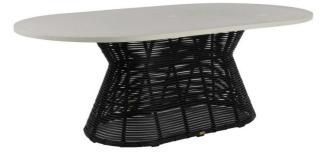

## Harris Black Oval Dining Table

Inspired by the relaxed nature of outdoor living, the Harris Dining Table features a distinctive oval shaped Superstone top with a sturdy woven N-dura<sup>™</sup> resin wicker that is durable and exceptionally weather resistant, providing year-round beauty and long-lasting enjoyment. Please note that Superstone is a natural product and will weather over time. We recommend using our natural stone sealer to assist in making the product water, dirt, and moisture repellent. Sealing will also help to prevent stains and changes in colour due to exposure to sunlight.

> Harris Black Oval Dining Table A21 2031-0

> > Dimensions 2134 x 1210 x 762MM HIGH

> > > Status NOT IN STOCK