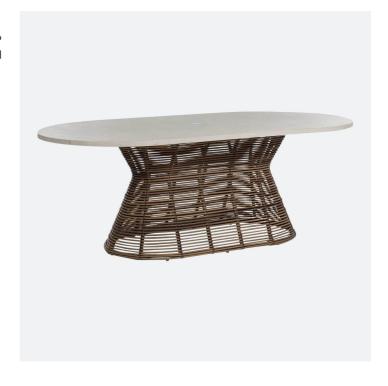

## Harris Raffia Oval Dining Table

Inspired by the relaxed nature of outdoor living, the Harris Dining Table features a distinctive oval shaped Superstone top with a sturdy woven N-dura<sup>TM</sup> resin wicker that is durable and exceptionally weather resistant, providing year-round beauty and long-lasting enjoyment. Please note that Superstone is a natural product and will weather over time. We recommend using our natural stone sealer to assist in making the product water, dirt, and moisture repellent. Sealing will also help to prevent stains and changes in colour due to exposure to sunlight.

Harris Raffia Oval Dining Table
A21 2031-45

Dimensions 2134 X 1210 X 762MM HIGH

> Status NOT IN STOCK