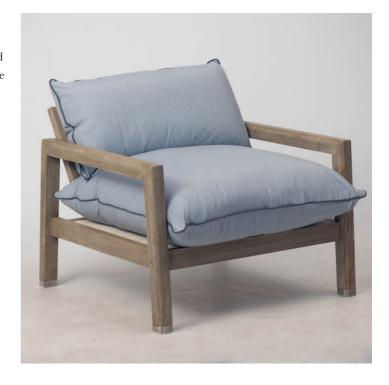

## Monterey Lounge Chair in Arbor Chambray

The ultimate in luxurious outdoor seating, this collection features an ultra-plush Dream Cloud cushion nestled in a modern teak frame with elegant metal detailing on the feet and back. Smooth, rounded arms and generous proportions promise hours of blissful relaxation. Available in Natural Teak with Brass accents and Oyster Teak with Stainless accents. Shown here in Grade A Fabric 750 Arbor Chambray, with contrast welt in 4306 Verona Denim. Dream cloud seat

Monterey Lounge Chair in Arbor Chambray A21 2401-34-C958W-750-W4306

> Dimensions 946 x 971 x 742MM HIGH

> > Status NOT IN STOCK