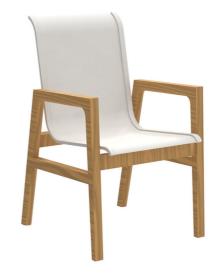

## Seashore N Dura Arm Chair in Natural with White Sling

The Seashore Arm Chair N-Dura<sup>TM</sup> is a celebration of both form and function, blending timeless style with resilient materials. Crafted with N-Dura<sup>TM</sup> Wood, renowned for its luxurious look akin to natural wood and outstanding durability, it's designed to withstand diverse climates while maintaining its elegant appearance. The arm chair also features the Batyline<sup>TM</sup> Outdoor Performance Sling, celebrated for its strength and quick-drying capabilities, making it ideal for use by the water or in any outdoor oasis. This arm chair seamlessly marries robust construction with an aesthetic of relaxed sophistication.

Seashore N Dura Arm Chair in Natural with White  $\underset{\text{A21 2688-133}}{\text{Sling}}$ 

Dimensions 590 x 699 x 940MM HIGH

> Status NOT IN STOCK