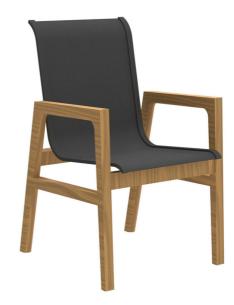

## Seashore N Dura Arm Chair in Natural with Grey Sling

The Seashore Arm Chair N-Dura<sup>™</sup> is a celebration of both form and function, blending timeless style with resilient materials. Crafted with N-Dura<sup>™</sup> Wood, renowned for its luxurious look akin to natural wood and outstanding durability, it's designed to withstand diverse climates while maintaining its elegant appearance. The arm chair also features the Batyline<sup>™</sup> Outdoor Performance Sling, celebrated for its strength and quick-drying capabilities, making it ideal for use by the water or in any outdoor oasis. This arm chair seamlessly marries robust construction with an aesthetic of relaxed sophistication.

Seashore N Dura Arm Chair in Natural with Grey

Sling A21 2688-134

Dimensions 590 x 699 x 940mm high

> Status NOT IN STOCK