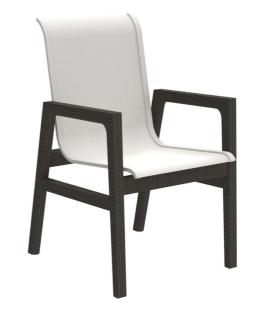

## Seashore N Dura Arm Chair in Grey with White Sling

The Seashore Arm Chair N-Dura<sup>TM</sup> is a celebration of both form and function, blending timeless style with resilient materials. Crafted with N-Dura<sup>TM</sup> Wood, renowned for its luxurious look akin to natural wood and outstanding durability, it's designed to withstand diverse climates while maintaining its elegant appearance. The arm chair also features the Batyline<sup>TM</sup> Outdoor Performance Sling, celebrated for its strength and quick-drying capabilities, making it ideal for use by the water or in any outdoor oasis. This arm chair seamlessly marries robust construction with an aesthetic of relaxed sophistication.

Seashore N Dura Arm Chair in Grey with White
Sling
A21 2688-135

Dimensions 590 x 699 x 940MM HIGH

> Status NOT IN STOCK