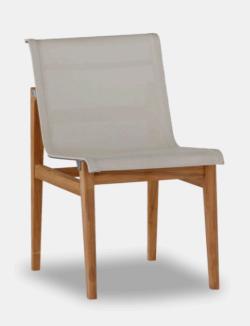

## Coast Natural Teak Side Chair

The Summer Classics Coast Collection features timeless, fashionable outdoor designs that combine traditional craftsmanship with innovative materials. The Coast Teak Side Chair is crafted from Indonesian teak, which offers exceptional rot- and weather-resistance. The exclusive Bayline sling upholstery. provides a luxurious fabric feel, with no sagging or stretching. Stainless steel and sculpted teak with mortise-andtenon construction

> Coast Natural Teak Side Chair A21 2731-4

> > Dimensions 469 X 609 X 787MM HIGH

> > > Status NOT IN STOCK