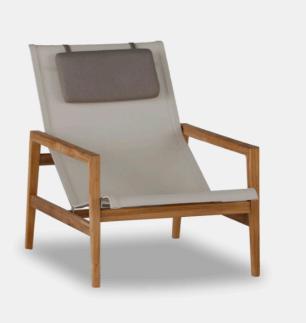

## Coast Teak Easy Chair

Summer Classics Coast Collection features timeless, fashionable outdoor designs that blend traditional craftsmanship with innovative materials. The mid-century styling of the Coast Teak Easy Chair is a comfortable fit with a variety of looks. Crafted from Indonesian teak, the chair is exceptionally rotand weather-resistant for years of beauty and enjoyment. The exclusive Bayline sling upholstery provides a luxurious fabric feel, with no sagging or stretching. Stainless steel and sculpted teak with mortise-and-tenon construction

> Coast Teak Easy Chair A21 2732-4

Dimensions 692 x 1092 x 850MM HIGH

> Status NOT IN STOCK