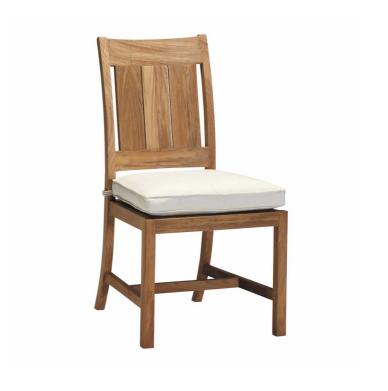

## Club Croquet Teak Side Chair

The Croquet Dining Side Chair exudes timeless charm and resilient construction, ideal for year-round enjoyment. Crafted with Indonesian teak, known for its durability and natural weather resistance, it's built to last with classic mortise-and-tenon joinery. The back of the chair is constructed with sturdy teak slats, offering robust support. Flat armrests ensure comfort, while the custom-fitted seat cushion, in Linen Dove, provides an extra touch of luxury, making this chair a sophisticated and inviting choice for any outdoor dining setting.