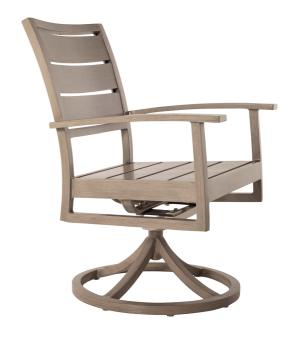

## Charleston Swivel Rocking Arm Chair in Oyster finish

The Charleston Swivel Rocking Arm Chair brings the charm of a leisurely Southern porch to any outdoor space. Its design takes inspiration from classic coastal furniture, featuring wide plank construction with the resilience to stand against the toughest environmental elements, including the corrosive saltwater air. This piece is meticulously crafted from wrought aluminum with a premium powder-coated finish for enduring quality. This item is designed to be enjoyed either with or without a cushion

Charleston Swivel Rocking Arm Chair in Oyster finish A21 2916-24

> Dimensions 616 X 724 X 902MM HIGH

> > Status NOT IN STOCK