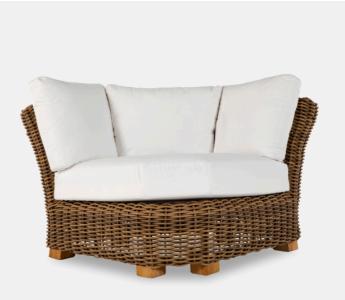

## Montauk Corner

The MONTAUK SECTIONAL SOFA features classic outdoor style in a charming woven wicker finish and creates a beautiful grouping when mixed with other pieces in the Montauk collection. Constructed from N-duraTM resin wicker, which has all the appeal of natural materials, this sofa is guaranteed to experience no significant colour change for 5 years, offering long-lasting, carefree enjoyment. Durable natural teak feet complement the raffia finish and easily withstand natural elements. Custom-crafted, water-resistant cushions add the ultimate relaxing finish. The sofa is available in LAF, Slipper, Corner, and RAF sections. Finish: Raffia, Natural Teak

> Montauk Corner A21 3140-82

Dimensions 1613 x 1054 x 835mm high

> Status NOT IN STOCK