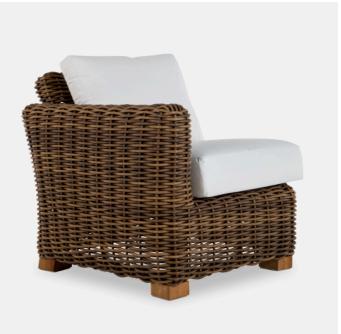

## Montauk LAF Sectional Arm

The MONTAUK SECTIONAL SOFA features classic outdoor style in a charming woven wicker finish and creates a beautiful grouping when mixed with other pieces in the Montauk collection. Constructed from N-duraTM resin wicker, which has all the appeal of natural materials, this sofa is guaranteed to experience no significant colour change for 5 years, offering long-lasting, carefree enjoyment. Durable natural teak feet complement the raffia finish and easily withstand natural elements. Custom-crafted, water-resistant cushions add the ultimate relaxing finish. The sofa is available in LAF, Slipper, Corner, and RAF sections. Finish: Raffia, Natural Teak

> Montauk LAF Sectional Arm A21 3141-82

> > Dimensions 794 x 978 x 835mm high

> > > Status NOT IN STOCK