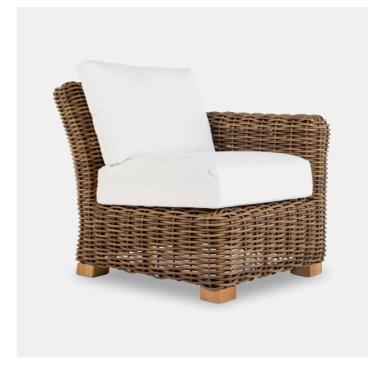

## Montauk RAF Sectional Arm

The MONTAUK SECTIONAL SOFA features classic outdoor style in a charming woven wicker finish and creates a beautiful grouping when mixed with other pieces in the Montauk collection. Constructed from N-duraTM resin wicker, which has all the appeal of natural materials, this sofa is guaranteed to experience no significant colour change for 5 years, offering long-lasting, carefree enjoyment. Durable natural teak feet complement the raffia finish and easily withstand natural elements. Custom-crafted, water-resistant cushions add the ultimate relaxing finish. The sofa is available in LAF, Slipper, Corner, and RAF sections. Finish: Raffia, Natural Teak

Montauk RAF Sectional Arm A21 3142-82

Dimensions

Status NOT IN STOCK