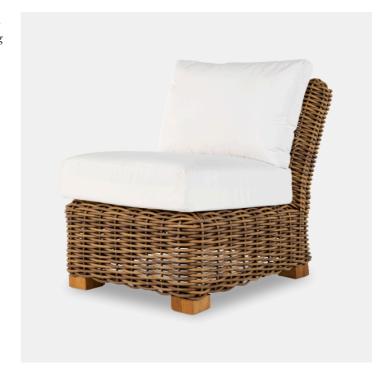

## Montauk Slipper

The MONTAUK SLIPPER features classic outdoor style in a charming woven wicker finish and creates a beautiful grouping when mixed with other pieces in the Montauk collection. Constructed from N-duraTM resin wicker, which has all the appeal of natural materials, this sofa is guaranteed to experience no significant colour change for 5 years, offering long-lasting, carefree enjoyment. Durable natural teak feet complement the raffia finish and easily withstand natural elements. Custom-crafted, water-resistant cushions add the ultimate relaxing finish. Finish: Raffia, Natural Teak

Montauk Slipper

Dimensions 724 x 978 x 835MM HIGH

> Status NOT IN STOCK