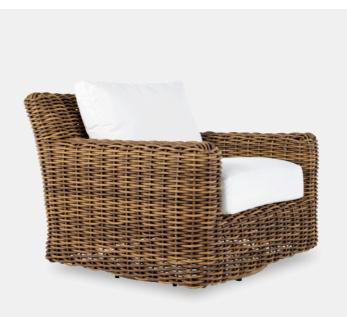

## Montauk Swivel Lounge

The MONTAUK SWIVEL LOUNGE features classic outdoor style in a charming woven wicker finish and blends beautifully with other pieces in the Montauk collection. Constructed from N-duraTM resin wicker, which has all the appeal of natural materials, this chair is guaranteed to experience no significant colour change for 5 years, offering long-lasting, carefree enjoyment. Custom-crafted, water-resistant cushions and a gentle swivel motion make this the ultimate in relaxing seating. Finish: Raffia, Natural Teak

> Montauk Swivel Lounge A21 3144-82

Dimensions 1022 x 1054 x 813MM HIGH

> Status NOT IN STOCK