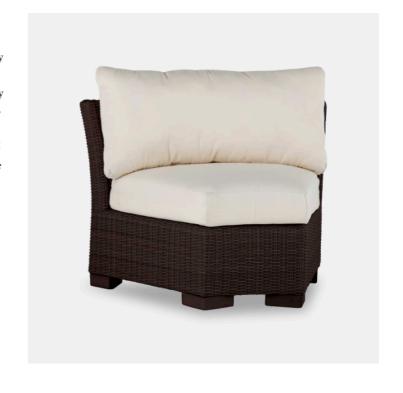

## Club Woven Inside Round Corner Chair

The Club Woven Inside Round Corner Chair, a part of Summer Classics' Club Woven Sectional Sofa group, is constructed from N-dura<sup>™</sup> resin wicker that's exceptionally weather resistant—not to mention incredibly practical and stylish. Club Woven modular pieces can be configured many ways. Use four Inside Round Corner Chairs to make a half-round sofa. Use two for a corner chair alternative in the outdoor sectional sofa. Constructed from durable N-dura<sup>™</sup> resin wicker with a sturdy wrought aluminium frame, these furnishings will last for years of enjoyment.

Club Woven Inside Round Corner Chair
A21 3623-2

Dimensions

Status NOT IN STOCK