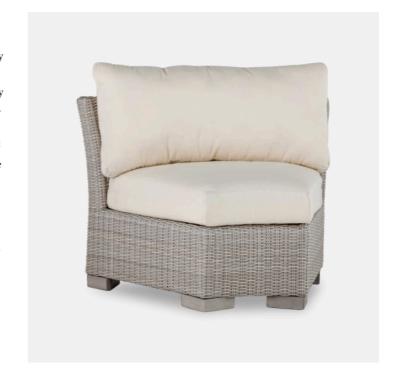

## Club Woven Oyster Inside Round Corner Chair

The Club Woven Inside Round Corner Chair, a part of Summer Classics' Club Woven Sectional Sofa group, is constructed from N-dura™ resin wicker that's exceptionally weather resistant—not to mention incredibly practical and stylish. Club Woven modular pieces can be configured many ways. Use four Inside Round Corner Chairs to make a half-round sofa. Use two for a corner chair alternative in the outdoor sectional sofa. Constructed from durable N-dura™ resin wicker with a sturdy wrought aluminium frame, these furnishings will last for years of enjoyment.

Club Woven Oyster Inside Round Corner Chair
A21 3623-24

Dimensions
1028 X 889 X 737MM HIGH

Status NOT IN STOCK