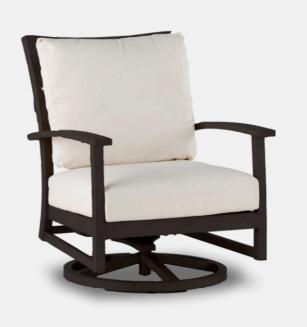

## Charleston Swivel Rocking Chair

Evoking visions of Southern porches and sweet tea, the Charleston Swivel Rocking Lounge blends a classic wide plank coastal furniture design with updated proportions and materials capable of withstanding environmental elements, including harsh saltwater environments. Crafted from durable wrought aluminium with a powder-coated finish, this chair is built to last for years of enjoyment. Plush cushion seating provides ultimate luxury.

> Charleston Swivel Rocking Chair A21 3673-17

> > Dimensions 927 x 787 x 959MM HIGH

> > > Status NOT IN STOCK