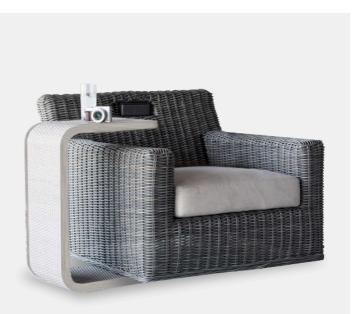

## Rustic Speaker Oyster Swivel Lounge

Sturdy, timeless, and built for year-round living, the Rustic Speaker Swivel Lounge brings beautiful elegance to any outdoor space. Crafted from weather- and UV-resistant Ndura<sup>™</sup> resin wicker over a heavy-gauge aluminium frame, this oversized lounge chair has an antiqued finish and fine braiding detail for superior quality and style. This chair features a smooth swivel motion and a built-in, waterproof, wireless speaker for a sublimely relaxing experience.

> Rustic Speaker Oyster Swivel Lounge A21 3754-24

> > Dimensions 965 x 1010 x 813MM HIGH

> > > Status NOT IN STOCK