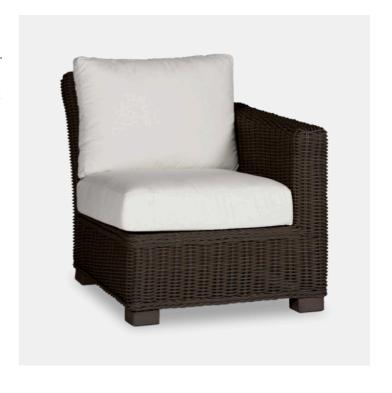

## Rustic Sectional Right

Sturdy, timeless, and built for year-round living, the Rustic Sectional Sofa brings beautiful elegance to any outdoor space. Crafted from weather- and UV-resistant N-dura<sup>TM</sup> resin wicker over a heavy-gauge aluminium frame, this versatile sofa has an antiqued finish and fine braiding detail for superior quality and style. Use the Rustic Sectional Left as stand-alone seating or create your desired configuration using additional pieces from the Rustic Sectional collection.

Rustic Sectional Right A21 3762-2

Dimensions
737 X 953 X 813MM HIGH

Status NOT IN STOCK