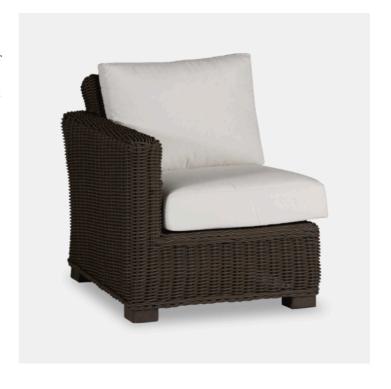

## Rustic Sectional Left

Sturdy, timeless, and built for year-round living, the Rustic Sectional Sofa brings beautiful elegance to any outdoor space. Crafted from weather- and UV-resistant N-dura<sup>TM</sup> resin wicker over a heavy-gauge aluminium frame, this versatile sofa has an antiqued finish and fine braiding detail for superior quality and style. Use the Rustic Sectional Left as stand-alone seating or create your desired configuration using additional pieces from the Rustic Sectional collection.

Rustic Sectional Left
A21 3763-2

Dimensions 737 X 953 X 813MM HIGH

> Status NOT IN STOCK