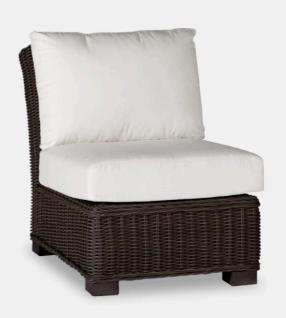

## **Rustic Sectional Slipper**

Sturdy, timeless, and built for year-round living, the Rustic Sectional Sofa brings beautiful elegance to any outdoor space. Crafted from weather- and UV-resistant N-dura<sup>™</sup> resin wicker over a heavy-gauge aluminium frame, this versatile sofa has an antiqued finish and fine braiding detail for superior quality and style. Use the Rustic Sectional Slipper as stand-alone seating or create your desired configuration using additional pieces from the Rustic Sectional collection.

> Rustic Sectional Slipper A21 3768-2

Dimensions 660 x 953 x 813MM HIGH

> Status NOT IN STOCK