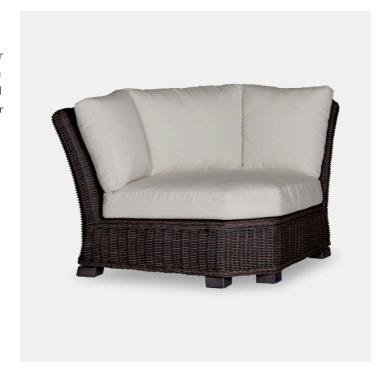

## Rustic Sectional Corner

Sturdy, timeless, and built for year-round living, the Rustic Sectional Sofa brings beautiful elegance to any outdoor space. Crafted from weather- and UV-resistant N-dura™ resin wicker over a heavy-gauge aluminium frame, this versatile sofa has an antiqued finish and fine braiding detail for superior quality and style. Use the Rustic Sectional Corner as stand-alone seating or create your desired configuration using additional pieces from the Rustic Sectional collection.

Rustic Sectional Corner

Dimensions
1291 X 1219 X 813MM HIGH

Status NOT IN STOCK