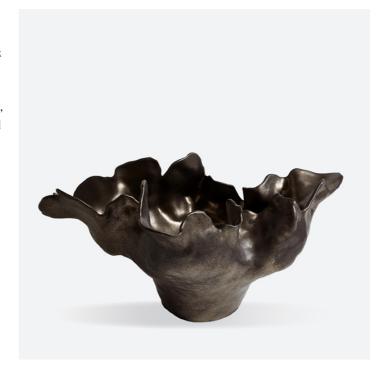

## Meteor Bowl Bronze Large

Based on the popularity of our Meteor Bowls, we have created two new sizes and a new colour. The original of this grand statement piece was created by a Portuguese artist whose work first caught our designers' eyes at an art fair in Portugal. It took years of collaboration to arrive at this design that can be consistently produced. Multiple pieces are cast, bound together, and fired. Then it receives a reactive glaze and is fired a second time. There is a tremendous amount of artisan work that goes into every piece. Entire rooms could be designed around this beautiful and functional sculpture.

Meteor Bowl Bronze Large
A6 1.10029

Dimensions
736 X 508 X 368MM HIGH

Status NOT IN STOCK