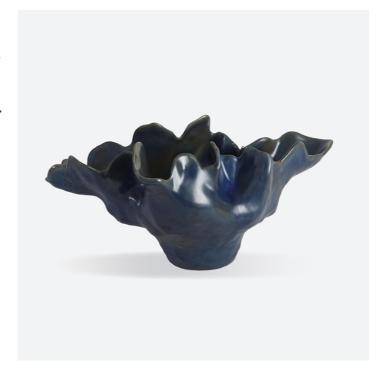

## Meteor Bowl Blue Large

Based on the popularity of our Meteor Bowls, we have created two new sizes and a new colour. The original of this grand statement piece was created by a Portuguese artist whose work first caught our designers' eyes at an art fair in Portugal. It took years of collaboration to arrive at this design that can be consistently produced. Multiple pieces are cast, bound together, and fired. Then it receives a reactive glaze and is fired a second time. There is a tremendous amount of artisan work that goes into every piece. Entire rooms could be designed around this beautiful and functional sculpture.

Meteor Bowl Blue Large

Dimensions
736 X 508 X 368MM HIGH

Status NOT IN STOCK