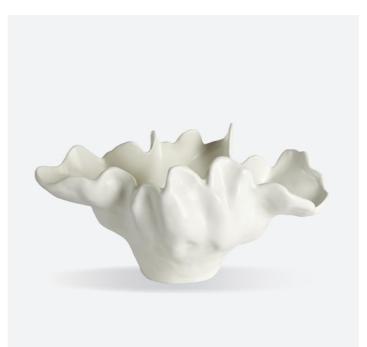

## Meteor Bowl Ivory Large

Based on the popularity of our Meteor Bowls, we have created two new sizes and a new colour. The original of this grand statement piece was created by a Portuguese artist whose work first caught our designers' eyes at an art fair in Portugal. It took years of collaboration to arrive at this design that can be consistently produced. Multiple pieces are cast, bound together, and fired. Then it receives a reactive glaze and is fired a second time. There is a tremendous amount of artisan work that goes into every piece. Entire rooms could be designed around this beautiful and functional sculpture.

> Meteor Bowl Ivory Large A6 1.10618

> > Dimensions 736 x 508 x 368mm high

> > > Status IN STOCK