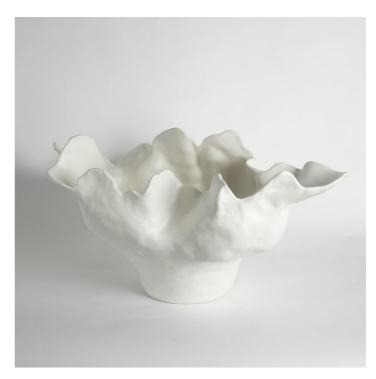

## Meteor Bowl White Medium

Based on the popularity of our Meteor Bowls, we have created two new sizes and a new colour. The original of this grand statement piece was created by a Portuguese artist whose work first caught our designers' eyes at an art fair in Portugal. It took years of collaboration to arrive at this design that can be consistently produced. Multiple pieces are cast, bound together, and fired. Then it receives a reactive glaze and is fired a second time. There is a tremendous amount of artisan work that goes into every piece. Entire rooms could be designed around this beautiful and functional sculpture.

> Meteor Bowl White Medium A6 1.10619

> > Dimensions 558 x 305 x 366 mm high

> > > Status IN STOCK