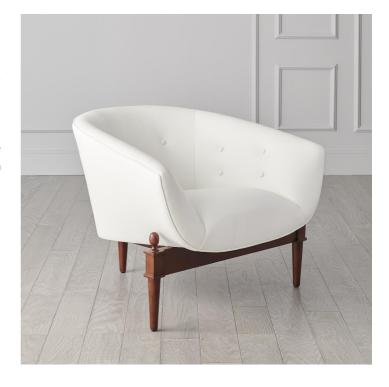

## Mimi White Leather Chair

Reminiscent of the glamorous 1960's, the Global Views Mimi Chair marries modern design, exceptional craftsmanship, and very liveable comfort. The barrel seat is covered in top grain cowhide leather, perched at a perfect pitch atop a three legged walnut-finished bracket base with finials. The Mimi Chair is stunning from every angle and begs to float in a room offering changing silhouettes of surprising balance and proportion with every view. Classic, current, and timeless, the Mimi Chair harmonizes beautifully within the broad spectrum of high design.

Mimi White Leather Chair
A6 2367

Dimensions 819 X 673 X 787MM HIGH

> Status NOT IN STOCK