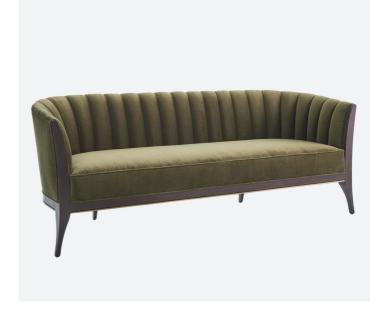

## Channel Back Moss Velvet Sofa

Custom designed by George Sellers, our Channel Back sofa is distinguished by deep channels of stitched, 100% cotton, moss green velvet around the back support. A beautiful wooden base supports the sofa and is accentuated along the bottom edge with a filet of solid brass running around the entire frame of the sofa. Elegant shapely legs and frame are finished in a dark waxed oiled walnut finish. Another distinct characteristic of this sofa is the arching back shape, as elegant and visually beautiful from the front or from a back view.

Channel Back Moss Velvet Sofa A6 2578

> Dimensions 2032 X 736 X 813MM HIGH

> > Status IN STOCK