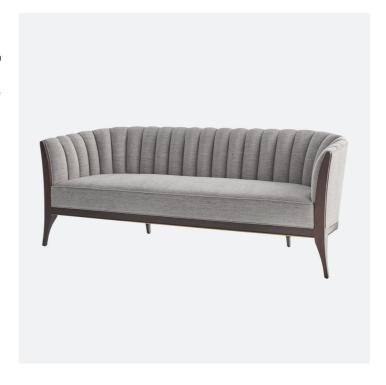

## Channel Back Silversmith Sofa

Custom designed by George Sellers, our Channel Back sofa is distinguished by deep channels of stitched, 100% polyester, Silversmith fabric around the back support. A beautiful wooden base supports the sofa and is accentuated along the bottom edge with a filet of solid brass running around the entire frame of the sofa. Elegant shapely legs and frame are finished in a dark waxed oiled walnut finish. Another distinct characteristic of this sofa is the arching back shape, as elegant and visually beautiful from the front or from a back view.

Channel Back Silversmith Sofa A6 2585

> Dimensions 2032 X 736 X 813MM HIGH

> > Status IN STOCK