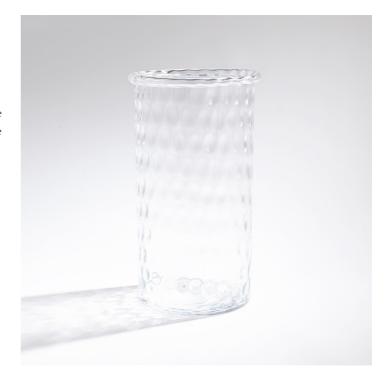

## Large Honeycomb Hurricane Vase

Honeycomb large Hurricane Vase. The Honeycomb
Hurricane/Vases are completely made by hand using a
combination of ancient and modern techniques. The
honeycomb pattern is created by the glass artisan blowing air
into the piece as it is being made. The overall height varies
slightly due to the uniquely finished hand rolled edge. Because
this piece is handmade, the bottom may not always be flat. We
recommend using a material such as sand, gravel or glass
stones in the base to level the candle if used as a hurricane.

Large Honeycomb Hurricane Vase
A6 6.60155

Dimensions 293 X 293 X 495MM HIGH

Status IN STOCK