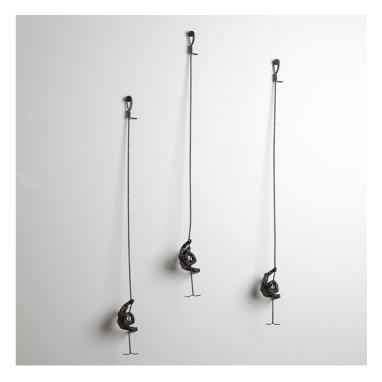

## Bronze Climbing Man

Chic-meets-industrial in this thought-provoking take on Wall Decor. Crafted in solid cast iron, the climbing man is a reminder of everyday triumphs and represents the rewards of working hard to get to that next level-be it in life, work, or passion. This piece goes beyond the confines of design, and seeks to inspire the viewer, acting as a visual reminder of the challenges life presents and the effort that it takes to overcome them. A signature Global Views piece, the Climbing Man has long been a way for our customers to bring something truly meaningful into their home.

> Bronze Climbing Man A6 8.80849

Dimensions 114 x 458 x 1092MM HIGH

> Status IN STOCK