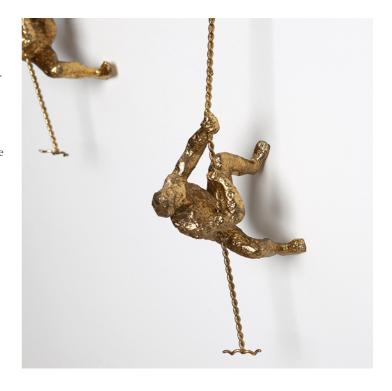

## Gold Climbing Man

Climbing Man Wall Mounted in Thai Gold leaf finish. Chicmeets-industrial in this thought-provoking take on Wall Decor. Crafted in solid cast iron, the climbing man is a reminder of everyday triumphs and represents the rewards of working hard to get to that next level-be it in life, work, or passion. This piece goes beyond the confines of design, and seeks to inspire the viewer, acting as a visual reminder of the challenges life presents and the effort that it takes to overcome them. A signature Global Views piece, the Climbing Man has long been a way for our customers to bring something truly meaningful into their home.

Gold Climbing Man
A6 8.82428

Dimensions
114 X 458 X 1092MM HIGH

Status IN STOCK